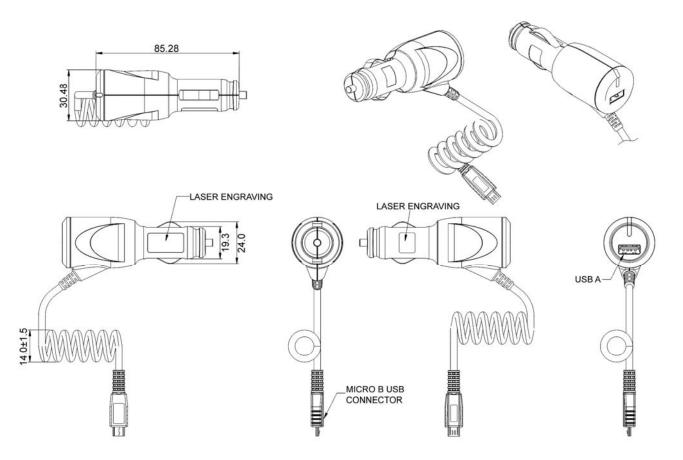

### Mechanical Characteristics

- Length: 85.28mm (3.36in)
- Diameter (at cord): 30.48mm (1.2in)
- Diameter (at tip): 19.3mm (0.76in)
- Weight: 81.7g (2.88oz)

### **Dimension Diagram Unit: mm**

# **Output Connectors**

Output 1: Micro B USB Connector Output 2: USB Type A